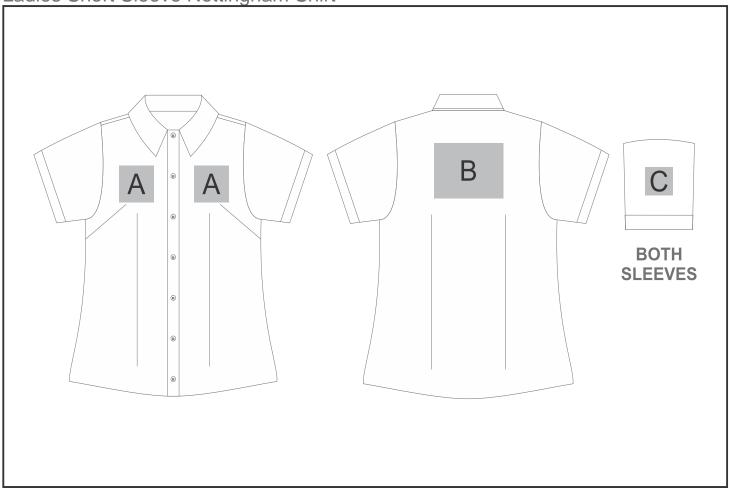

## **ALT-NHLS**

Ladies Short Sleeve Nottingham Shirt

## **Need to know:**

Includes 1 Position Digital Transfer (setup fee applies)

- Cannot guarantee a 100% straight branding on any clothing item with check or stripe detail
- DTC/EMB inclusive Parameters: Left/Right Chest or Back = 100mm x 100mm

## **Branding Options:**

| Position | Branding Method (Branding Code)       | No. of Colours | Dimension               |
|----------|---------------------------------------|----------------|-------------------------|
| Α        | Embroidery (EMB-A)                    | N/A            | 100mm wide x 100mm high |
| Α        | Screen Print (SC)                     | 1 Colour       | 100mm wide x 60mm high  |
| Α        | Digital Transfer Clothing A6 (DTC-A6) | Full Colour    | 100mm wide x 100mm high |
| Α        | Silicone (STP-A)                      | N/A            | 30mm wide x 30mm high   |
| А        | Silicone (STP-B)                      | N/A            | 50mm wide x 50mm high   |
| Α        | Silicone (STP-C)                      | N/A            | 80mm wide x 80mm high   |

| А | Silicone (STP-D)                      | N/A         | 100mm wide x 40mm high  |
|---|---------------------------------------|-------------|-------------------------|
|   |                                       |             |                         |
| В | Embroidery (EMB-A)                    | N/A         | 200mm wide x 150mm high |
| В | Screen Print (SC)                     | 1 Colour    | 200mm wide x 150mm high |
| В | Digital Transfer Clothing A6 (DTC-A6) | Full Colour | 148mm wide x 105mm high |
| В | Digital Transfer Clothing A5 (DTC-A5) | Full Colour | 210mm wide x 148mm high |
| В | Silicone (STP-A)                      | N/A         | 30mm wide x 30mm high   |
| В | Silicone (STP-B)                      | N/A         | 50mm wide x 50mm high   |
| В | Silicone (STP-C)                      | N/A         | 80mm wide x 80mm high   |
| В | Silicone (STP-D)                      | N/A         | 120mm wide x 40mm high  |
|   |                                       | •           |                         |
| С | Embroidery (EMB-A)                    | N/A         | 80mm wide x 80mm high   |
| С | Screen Print (SC)                     | 1 Colour    | 60mm wide x 60mm high   |
| С | Digital Transfer Clothing A6 (DTC-A6) | Full Colour | 80mm wide x 80mm high   |
| С | Silicone (STP-A)                      | N/A         | 30mm wide x 30mm high   |
| С | Silicone (STP-B)                      | N/A         | 50mm wide x 50mm high   |
| С | Silicone (STP-C)                      | N/A         | 80mm wide x 80mm high   |